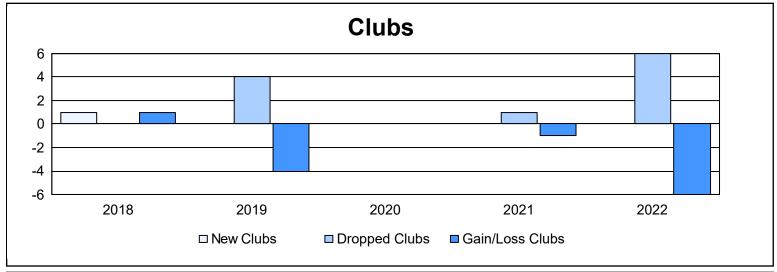

District 4 C1 As of June 2022 Cumulative

| Year      | New<br>Clubs | Dropped<br>Clubs | Gain/<br>Loss<br>Clubs | New<br>Members | Charter<br>Members | Reinstate<br>Members | Transfer<br>Members | Total<br>Member<br>Added | Total<br>Members<br>Dropped | Gain/<br>Loss<br>Members |
|-----------|--------------|------------------|------------------------|----------------|--------------------|----------------------|---------------------|--------------------------|-----------------------------|--------------------------|
| 2017-2018 | 1            | 0                | 1                      | 127            | 22                 | 7                    | 7                   | 163                      | 168                         | -5                       |
| 2018-2019 | 0            | 4                | -4                     | 103            | 0                  | 8                    | 7                   | 118                      | 182                         | -64                      |
| 2019-2020 | 0            | 0                | 0                      | 82             | 2                  | 7                    | 8                   | 99                       | 123                         | -24                      |
| 2020-2021 | 0            | 1                | -1                     | 95             | 0                  | 9                    | 5                   | 109                      | 140                         | -31                      |
| 2021-2022 | 0            | 6                | -6                     | 125            | 3                  | 7                    | 13                  | 148                      | 205                         | -57                      |
| Average   | 0            | 2                | -2                     | 106            | 5                  | 8                    | 8                   | 127                      | 164                         | -36                      |